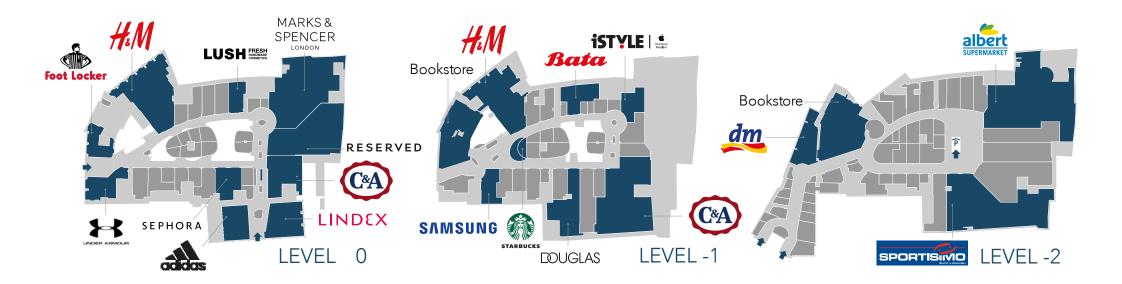

### FROM FASHION TO LIFESTYLE

TR

MOUR

orsa

A SHOPPING CENTRE'S VALUE IS DEFINED BY THE SHOPS AND SERVICES UNDER ITS ROOF

> PALLADIUM has therefore carefully chosen the best merchants that benefit the overall shopping experience and satisfy the widest range of customer needs.

With over 170 shops, most of which are fashion stores, PALLADIUM has stacked the deck in favour of helping its visitors look their best!

Jewellery shops, cosmetic stores, convenience & gift shops, bookstores, electronics stores, bars, cafés, supermarket, fitness club and many others add to the extensive choice offered to customers.